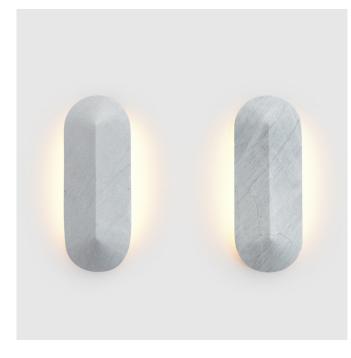

## Pinch Elba c/o Kate Stokes

The design of Pinch is quiet and unfussy – a celebration of pure geometry that can be seen equally as a wall sculpture and a functional guiding light.

A simple, elongated wall light, offered in two lengths - 400 millimetres and 900 millimetres. Its shield-like form is characterised by a central sharp line or 'pinch' that allows light to fall differently on the Elba stone, accentuating the natural beauty of the material.

Pinch 400 400 x 150 x 55D 1.8 kg

Please note, dimensions are approximate can vary during the firing process.

Standard -1 x stone shade Fixtures:

-1 x wall mount with fixings

- 1 x dimmable 30W slimline driver - IP20