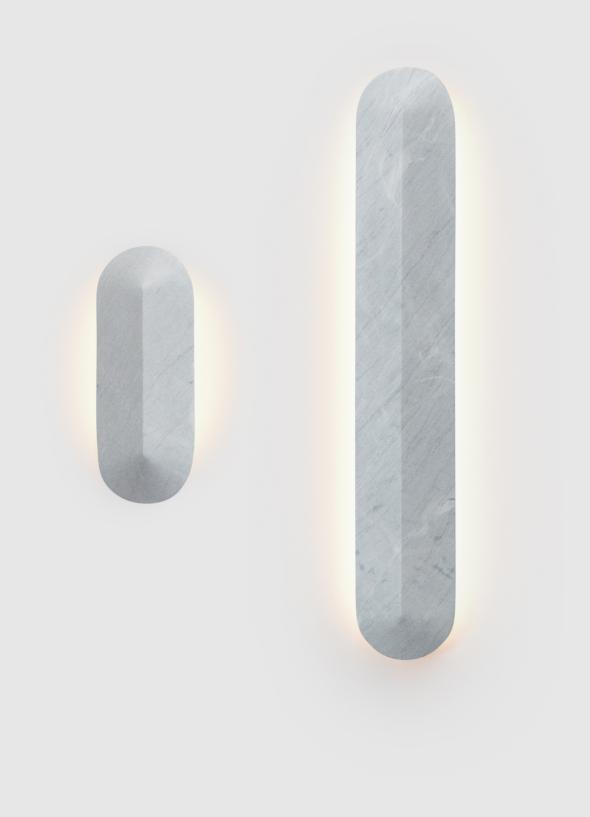

## Pinch Elba c/o Kate Stokes

The design of Pinch is quiet and unfussy – a celebration of pure geometry that can be seen equally as a wall sculpture and a functional guiding light.

A simple, elongated wall light, offered in two lengths - 400 millimetres and 900 millimetres. Its shield-like form is characterised by a central sharp line or 'pinch' that allows light to fall differently on the Elba stone, accentuating the natural beauty of the material.

Pinch 400 400 x 150 x 55D 1.8 kg

Please note, dimensions are approximate can vary during the firing process.

Standard -1 x stone shade Fixtures:

-1 x wall mount with fixings

- 1 x dimmable 30W slimline driver - IP20