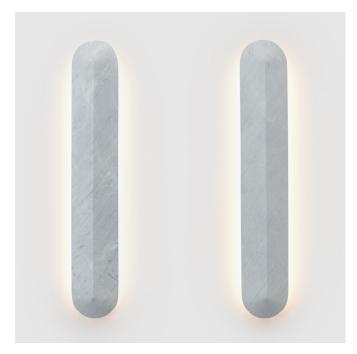

## Pinch Elba c/o Kate Stokes

The design of Pinch is quiet and unfussy – a celebration of pure geometry that can be seen equally as a wall sculpture and a functional guiding light.

A simple, elongated wall light, offered in two lengths - 400 millimetres and 900 millimetres. Its shield-like form is characterised by a central sharp line or 'pinch' that allows light to fall differently on the Elba stone, accentuating the natural beauty of the material.